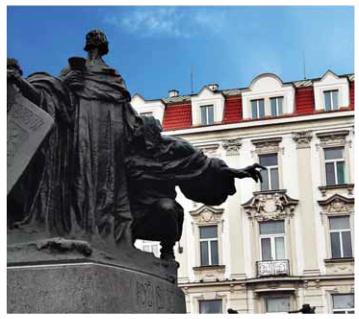

WALK AROUND THE STATUE TO THE RIGHT SIDE

2 GO AROUND THE STATUE

4 YOU WILL GET ON THE STREET NAME "DLOUHÁ", CONTINUE DOWN THIS STREET ABOUT 50 METERS

5 IN A MOMENT YOU SHOULD COME TO THIS BULDING, (DLOUHÁ STREET 6), WITH OUR VAN USUALLY PARKED IN FRONT. Walk inside the passage.