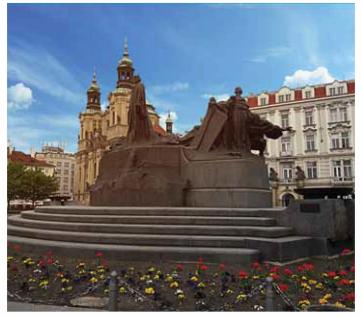

## HOW TO GET TO THE SKY SERVICE OFFICE FROM THE OLD TOWN SQUARE

IS ABOUT 5 MINUTES WALK FROM METRO STATION "STAROMĚSTSKÁ" ON THE GREEN "A" LINE, or from "náměstí republiky" on the yellow "B" line.

LOCATE THE STATUE IN THE MIDDLE OF THE SQUARE

WALK AROUND THE STATUE TO THE RIGHT SIDE

2 GO AROUND THE STATUE

4 YOU WILL GET ON THE STREET NAME "DLOUHÁ", CONTINUE DOWN THIS STREET ABOUT 50 METERS

5 IN A MOMENT YOU SHOULD COME TO THIS BULDING, (DLOUHÁ STREET 6), WITH OUR VAN USUALLY PARKED IN FRONT. Walk inside the passage.