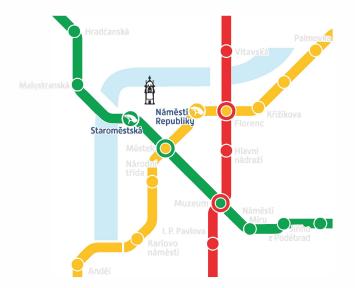

## HOW TO GET TO THE SKY SERVICE OFFICE FROM THE OLD TOWN SQUARE

IS ABOUT 5 MINUTES WALK FROM METRO STATION "STAROMĚSTSKÁ" ON THE GREEN "A" LINE, or from "náměstí republiky" on the yellow "B" line.

LOCATE THE STATUE IN THE MIDDLE OF THE SQUARE