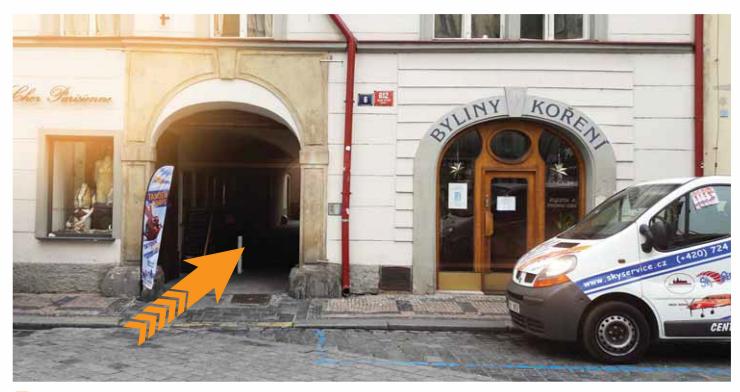

## HOW TO GET TO THE SKY SERVICE OFFICE FROM THE OLD TOWN SQUARE



IS ABOUT 5 MINUTES WALK FROM METRO STATION "STAROMĚSTSKÁ" ON THE GREEN "A" LINE, or from "náměstí republiky" on the yellow "B" line.



LOCATE THE STATUE IN THE MIDDLE OF THE SQUARE



WALK AROUND THE STATUE TO THE RIGHT SIDE



2 GO AROUND THE STATUE



4 YOU WILL GET ON THE STREET NAME "DLOUHÁ", CONTINUE DOWN THIS STREET ABOUT 50 METERS



5 IN A MOMENT YOU SHOULD COME TO THIS BULDING, (DLOUHÁ STREET 6), WITH OUR VAN USUALLY PARKED IN FRONT. Walk inside the passage.



6 FOLLOW THE FLAGS INSIDE THE COURTYARD, AND AT THE END TURN RIGHT BEFORE THE STAIRS. YOU ARRIVED AT YOUR DESTINATION. CONGRATULATIONS!

## IF YOU RUN INTO ANY TROUBLE, DO NOT HESITATE TO CONTACT US ON +420 732 333 777, Or Email at Praha@skyservice.cz

SKY SERVICE PRAGUE OFFICE DLOUHÁ 6, PRAHA 1 110 00 OFFICE HOURS: March - October: Monday to Sunday: 9:00 - 17:00 NOVEMBER - FEBRUARY: Monday to Friday: 9:00 - 17:00 Saturday, Sunday: Closed