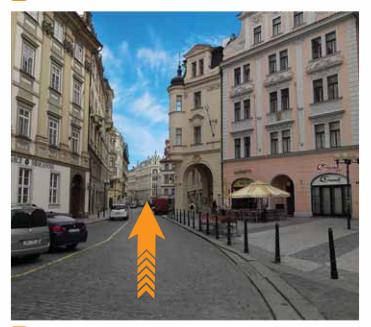

## HOW TO GET TO THE SKY SERVICE OFFICE FROM THE OLD TOWN SQUARE

IS ABOUT 5 MINUTES WALK FROM METRO STATION "STAROMĚSTSKÁ" ON THE GREEN "A" LINE, or from "náměstí republiky" on the yellow "B" line.

LOCATE THE STATUE IN THE MIDDLE OF THE SQUARE

WALK AROUND THE STATUE TO THE RIGHT SIDE

2 GO AROUND THE STATUE

4 YOU WILL GET ON THE STREET NAME "DLOUHÁ", CONTINUE DOWN THIS STREET ABOUT 50 METERS

5 IN A MOMENT YOU SHOULD COME TO THIS BULDING, (DLOUHÁ STREET 6), WITH OUR VAN USUALLY PARKED IN FRONT. Walk inside the passage.