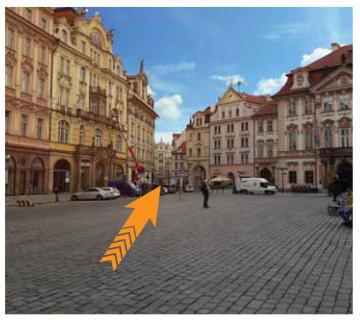

WALK AROUND THE STATUE TO THE RIGHT SIDE

2 GO AROUND THE STATUE

4 YOU WILL GET ON THE STREET NAME "DLOUHÁ", CONTINUE DOWN THIS STREET ABOUT 50 METERS

5 IN A MOMENT YOU SHOULD COME TO THIS BULDING, (DLOUHÁ STREET 6), WITH OUR VAN USUALLY PARKED IN FRONT. Walk inside the passage.