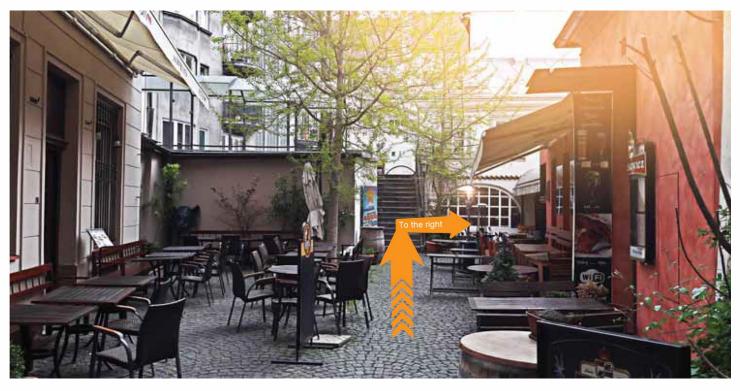

6 FOLLOW THE FLAGS INSIDE THE COURTYARD, AND AT THE END TURN RIGHT BEFORE THE STAIRS. YOU ARRIVED AT YOUR DESTINATION. CONGRATULATIONS!